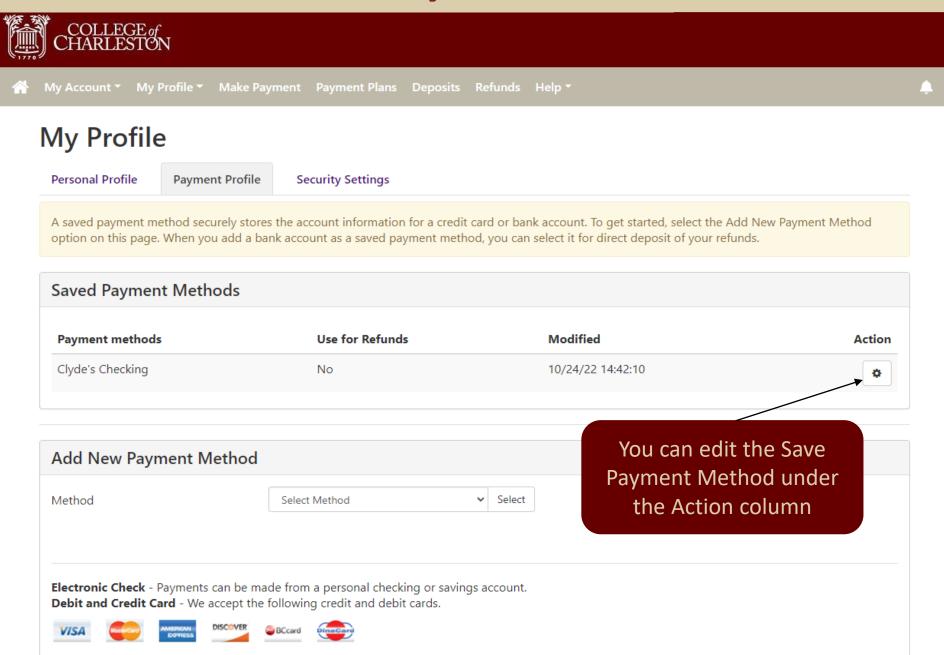

# Announcement

Current due must be received by the date on the eBill to avoid late fees and hold flags placed on accounts. Balances now past due are subject to late fees and hold flags immediately. Payment can be made by credit card or eCheck through eBill.

A Convenience fee of 2.85% will be charged on all credit card transactions. For questions concerning this bill please call the Treasurer's Office 843 953-5572 or see www.treasurer.cofc.edu for more information, eBill tutorials are available at http://treasurer.cofc.edu

International Students - Important Message:

Student Account **Amount Due** \$0.20 Go to Payment Profile Statements Click the button to view your current account Create Instant Statement balance and details.

NI ---- ---- ---- ---- |

### **View Save Payment Method**



## **Edit Saved Payment Method**