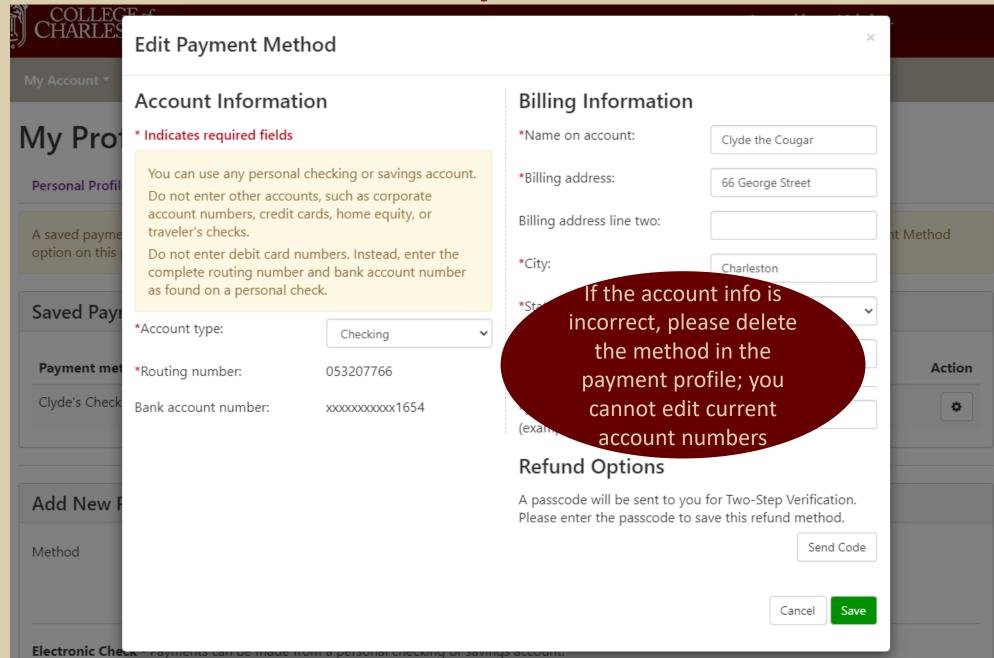

received by the date on the eBill to avoid late fees and hold flags placed on accounts. Balances now past due are subject to late fees and hold flags immediately. Payment can be made by credit card or eCheck through eBill.

A Convenience fee of 2.85% will be charged on all credit card transactions. For questions concerning this bill please call the Treasurer's Office 843 953-5572 or see www.treasurer.cofc.edu for more information, eBill tutorials are available at http://treasurer.cofc.edu

International Students - Important Message:

Student Account **Amount Due** \$0.20 Go to Payment Profile Statements Click the button to view your current account Create Instant Statement balance and details.

NI ---- ---- ---- ---- |

### **View Save Payment Method**



## **Edit Saved Payment Method**