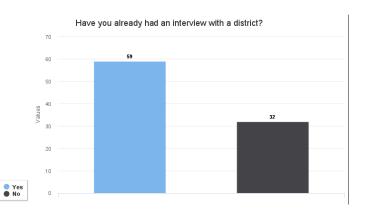

## Have you already had an interview with a district?

| Response | Number of Valid Responses | Percent |
|----------|---------------------------|---------|
| Yes      | 59                        | 62.77%  |
| No       | 35                        | 37.23%  |