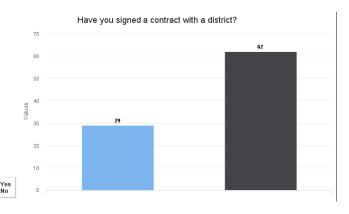

## Have you signed a contract with a district?

| Response | Number of Valid Responses | Percent |
|----------|---------------------------|---------|
| Yes      | 29                        | 30.85%  |
| No       | 65                        | 69.15%  |