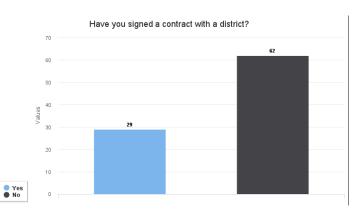

## Have you signed a contract with a district?

| Response | Number of Valid Responses | Percent |
|----------|---------------------------|---------|
| Yes      | 8                         | 27.59%  |
| No       | 21                        | 72.41%  |
|          |                           |         |