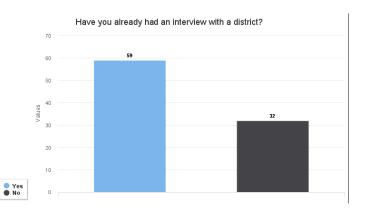

## Have you already had an interview with a district?

| Response | Number of Valid Responses | Percent |
|----------|---------------------------|---------|
| Yes      | 18                        | 62.07%  |
| No       | 11                        | 37.93%  |