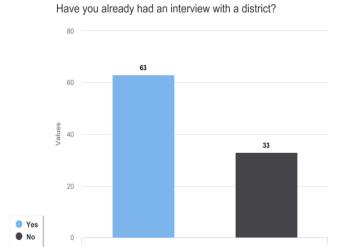

## Have you already had an interview with a district?

| Response | Number of Valid<br>Responses | Percent |
|----------|------------------------------|---------|
| Yes      | 63                           | 65.63%  |
| No       | 33                           | 34.38%  |