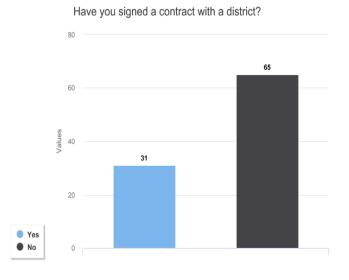

## Have you signed a contract with a district?

| Response | Number of Valid<br>Responses | Percent |
|----------|------------------------------|---------|
| Yes      | 31                           | 32.29%  |
| No       | 65                           | 67.71%  |