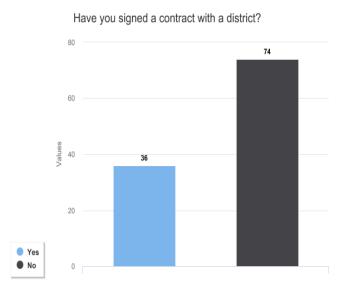

## Have you signed a contract with a district?

| Response | Number of Valid | Percent |
|----------|-----------------|---------|
|          | Responses       |         |
| Yes      | 36              | 32.73%  |
| No       | 74              | 67.27%  |