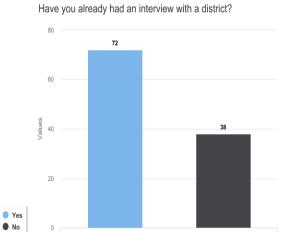

## Have you already had an interview with a district?

| Response | Number of Valid | Percent |
|----------|-----------------|---------|
|          | Responses       |         |
| Yes      | 72              | 65.45%  |
| No       | 38              | 34.55%  |