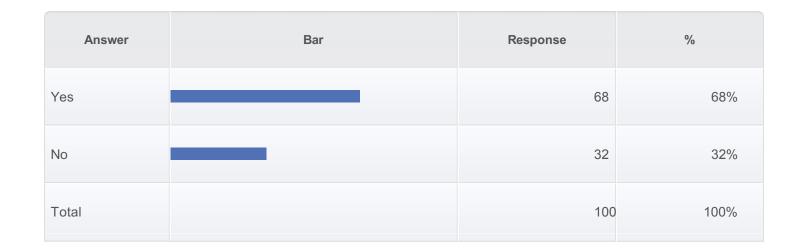

## Have you signed a contract with a district?

| Answer | Bar | Response | %    |
|--------|-----|----------|------|
| Yes    |     | 31       | 31%  |
| No     |     | 69       | 69%  |
| Total  |     | 100      | 100% |