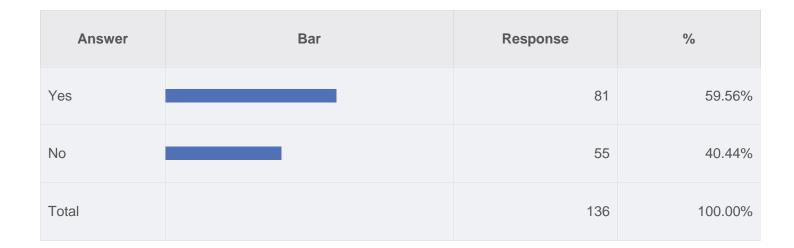

## Have you signed a contract with a district?

| Answer | Bar | Response | %       |
|--------|-----|----------|---------|
| Yes    |     | 21       | 15.44%  |
| No     |     | 115      | 84.56%  |
| Total  |     | 136      | 100.00% |