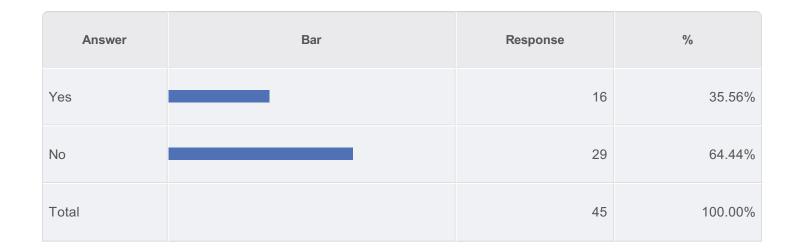

## Have you signed a contract with a district?

| Answer | Bar | Response | %       |
|--------|-----|----------|---------|
| Yes    |     | 1        | 2.22%   |
| No     |     | 44       | 97.78%  |
| Total  |     | 45       | 100.00% |