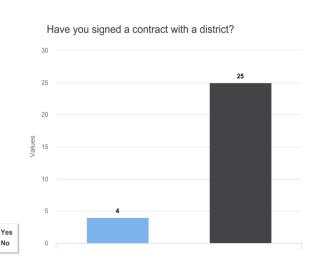

## Have you signed a contract with a district?

| Response | Number of Valid | Percent |
|----------|-----------------|---------|
|          | Responses       |         |
| Yes      | 4               | 13.79%  |
| No       | 25              | 86.21%  |