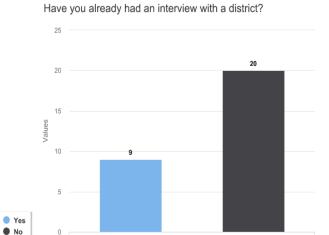

## Have you already had an interview with a district?

| Response | Number of Valid | Percent |  |
|----------|-----------------|---------|--|
|          | Responses       |         |  |
| Yes      | 9               | 31.03%  |  |
| No       | 20              | 68.97%  |  |