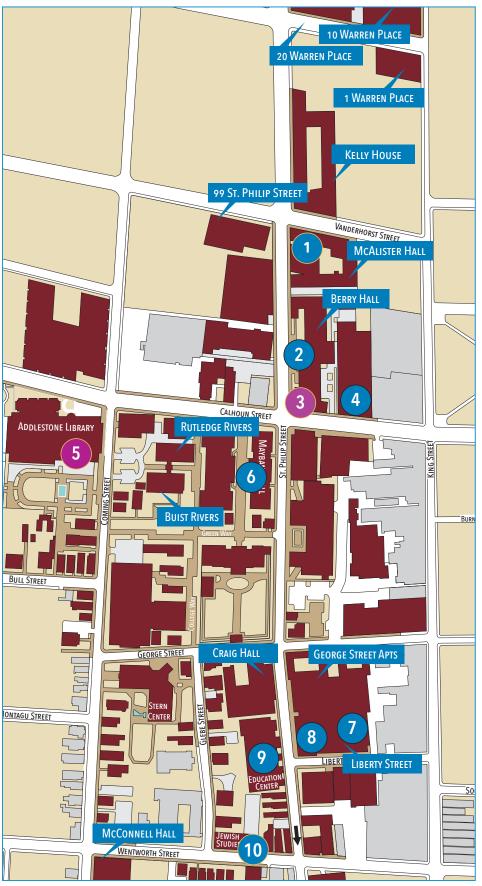

## Residence Halls and Dining Locations

Find your perfect home away from home! Use this map to pinpoint the College's residence halls and dining locations. What will be your new favorite spot?

- 1 Einstein Bros Bagels McAlister Residence Hall
  - 2 City Bistro
    Berry Residence Hall
- Chick-fil-A
  Berry Residence Hall
  - 4 P.O.D. Express Lightsey Center
- 5 Starbucks Addlestone Library
- 6 P.O.D. Express Maybank Hall
- 7 The Market & Verde Liberty Street Residence Hall
- Liberty Food Hall
  Liberty Street Residence Hall
- 9 P.O.D. Express Education Center
- Marty's Place
  Jewish Studies Center
  - Retail Dining Locations
  - Meal Taps Accepted
  - Mobile Ordering Available
  - College of Charleston Buildings